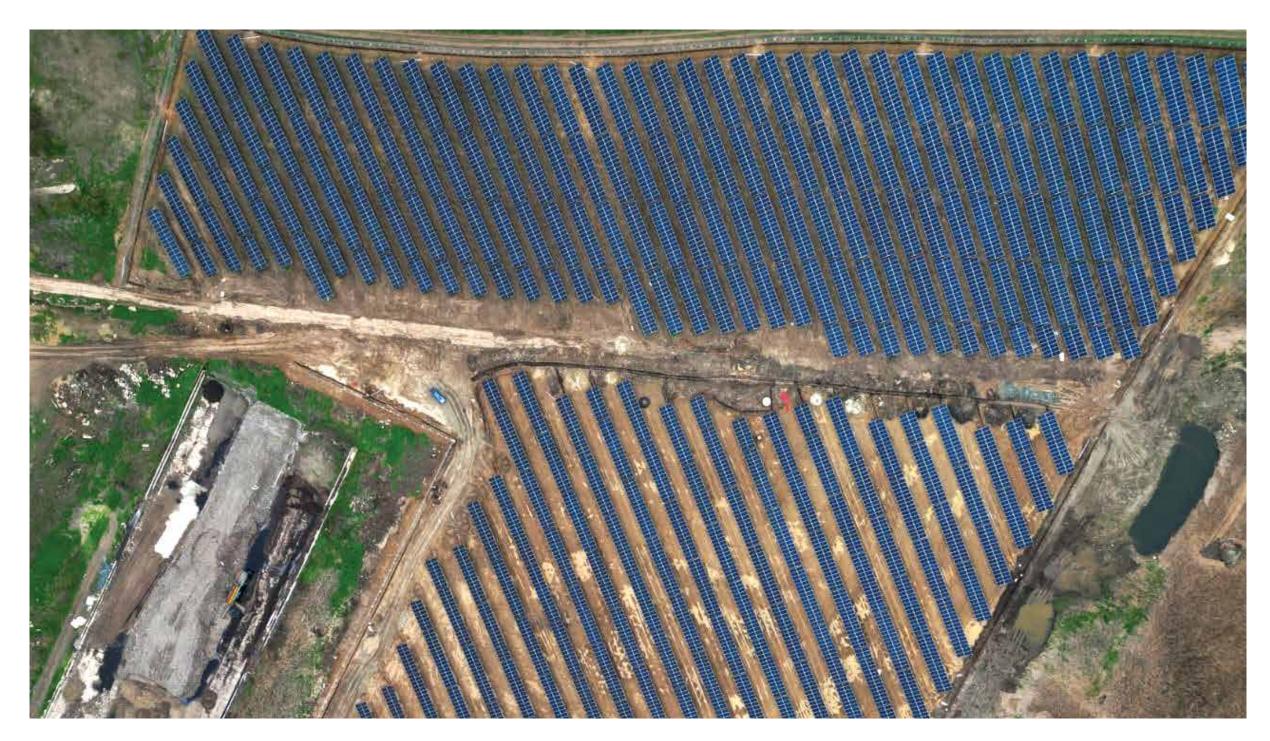

## (FULL EPC) IRIDEX - OLTENITA 1&2 (11 MW) Fixed structure - December 2022 - March 2023