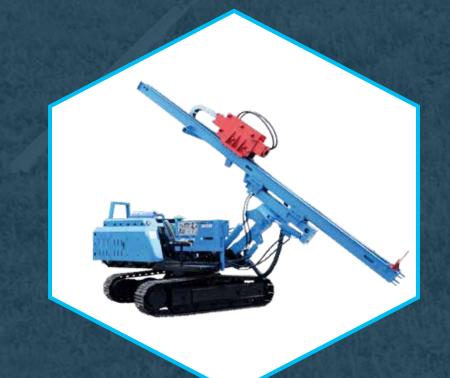

#### WLD 600 - 11 pcs 6,6m - Agrovoltaic

Maximum Pile Length: 6,6m Joule Rating: 2000 Terrain inclination up to 35° **Optional drilling** DTH Drill Depth: 1-30m Engine power (kw): 85 Rotation Angle 360° Metal tracks for rough terrain

#### WLD 300-F - 52 pcs **1200 JOULE by TURCHI**

Maximum Pile Length: 6m Joule Rating: 1200 Column inclination: +10 to -51 Pneumatic D.T.H. hammer Laser height alignment Engine power (kw): 35.4 Automatic verticality Rubber track

### WLD 700 - 2pcs **Special Operations**

Maximum Pile Length: 6,6m Joule Rating: 2000 Terrain inclination up to 45° **Optional drilling** DTH Drill Depth: 1-100m Engine power (kw): 85 Screw Drill Depth: 20m Metal tracks for rough terrain