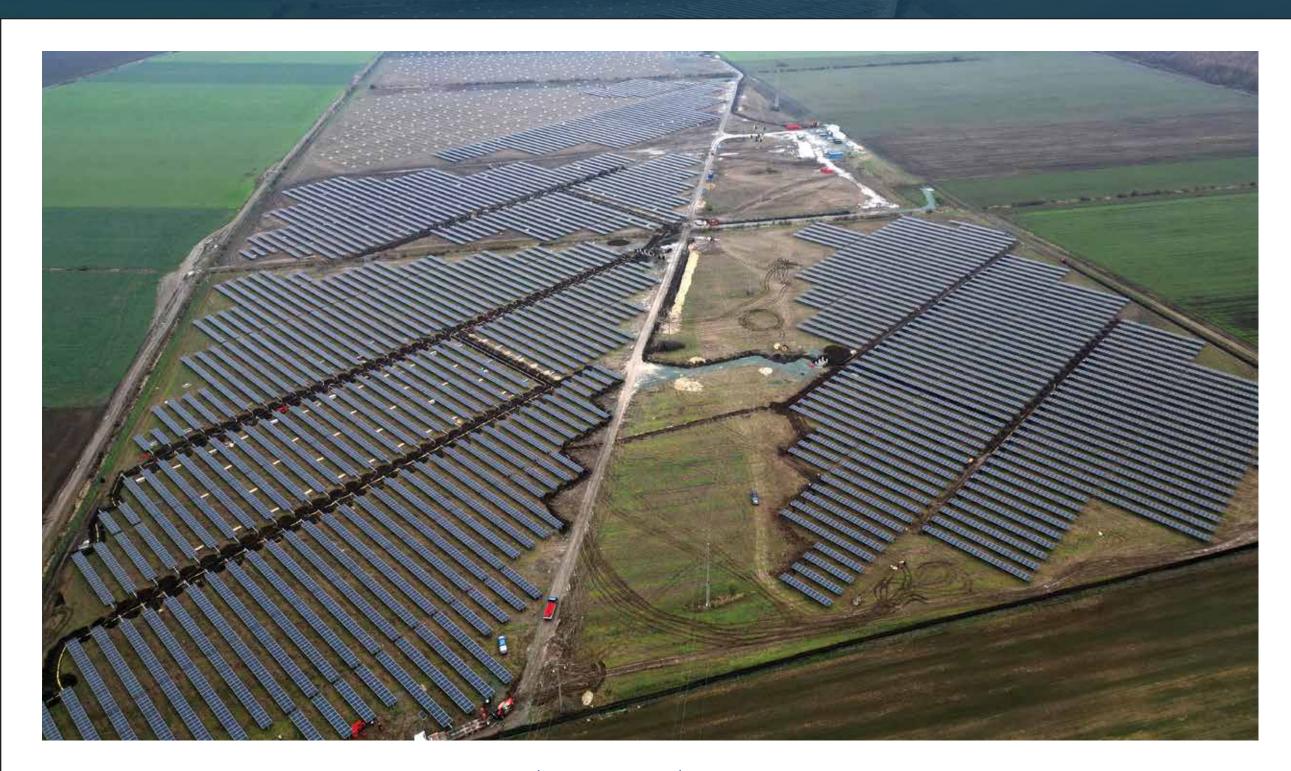

## ALERION (ITALIA) - ROATA 21 MW

Convert single-axis tracker - Aug 2022 - Dec 2022