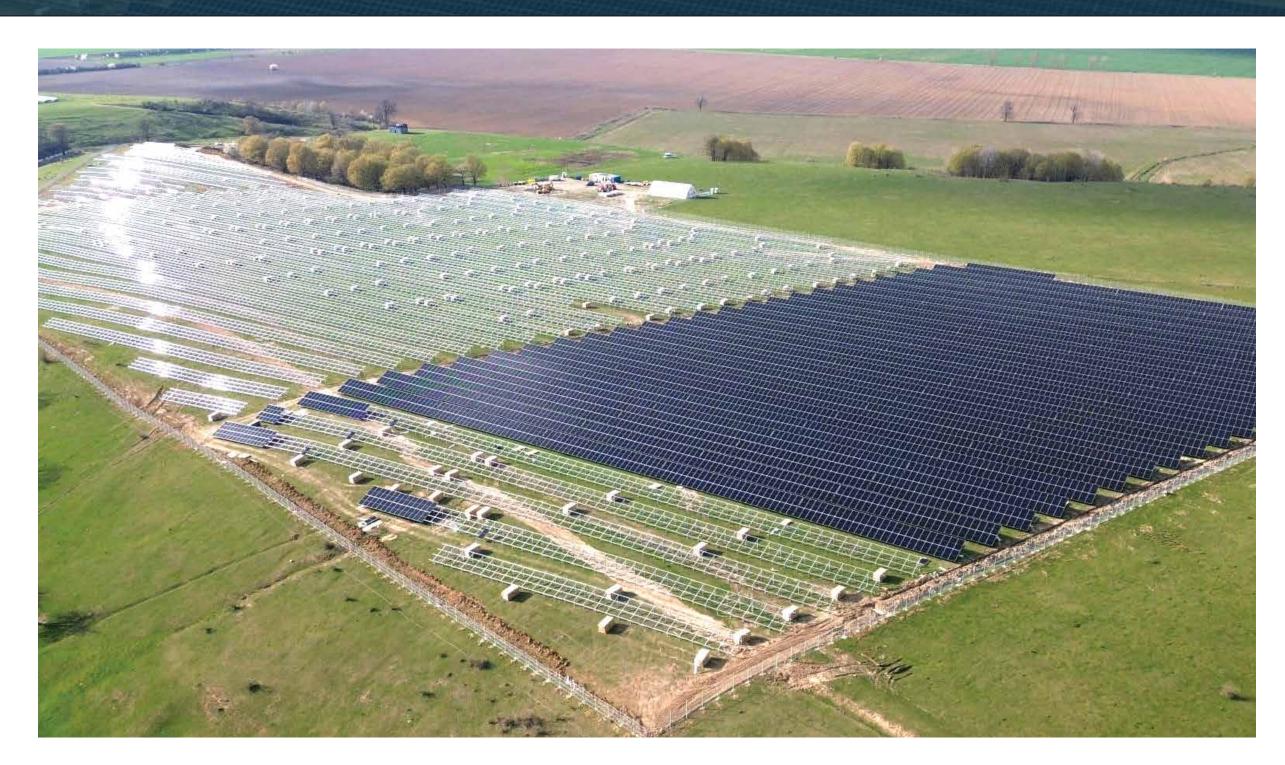

## **ALERION (ITALIA) - ALEXANDRIA 19 MW** Convert single-axis tracker - Aug 2022 - Dec 2022