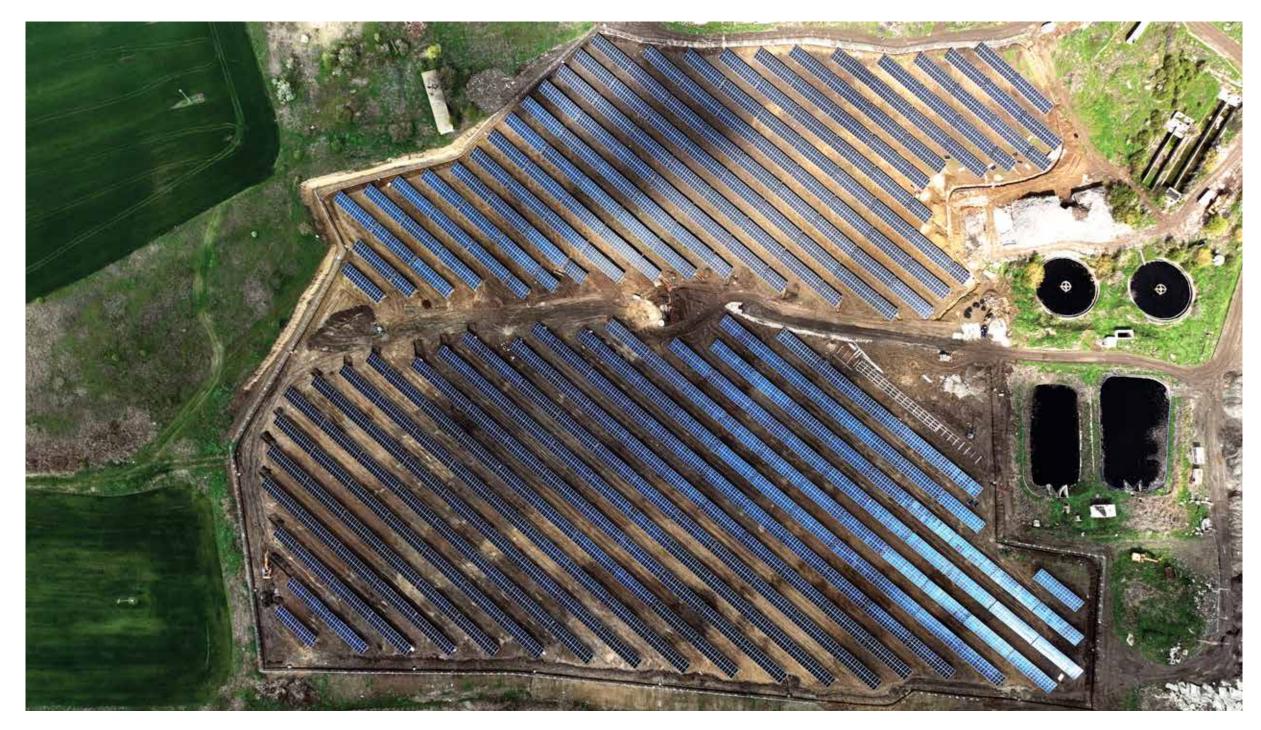

## **ENEL GREEN POWER - CALUGARENI 63 MW** PVH tracker structure - June 2022 - October 2022