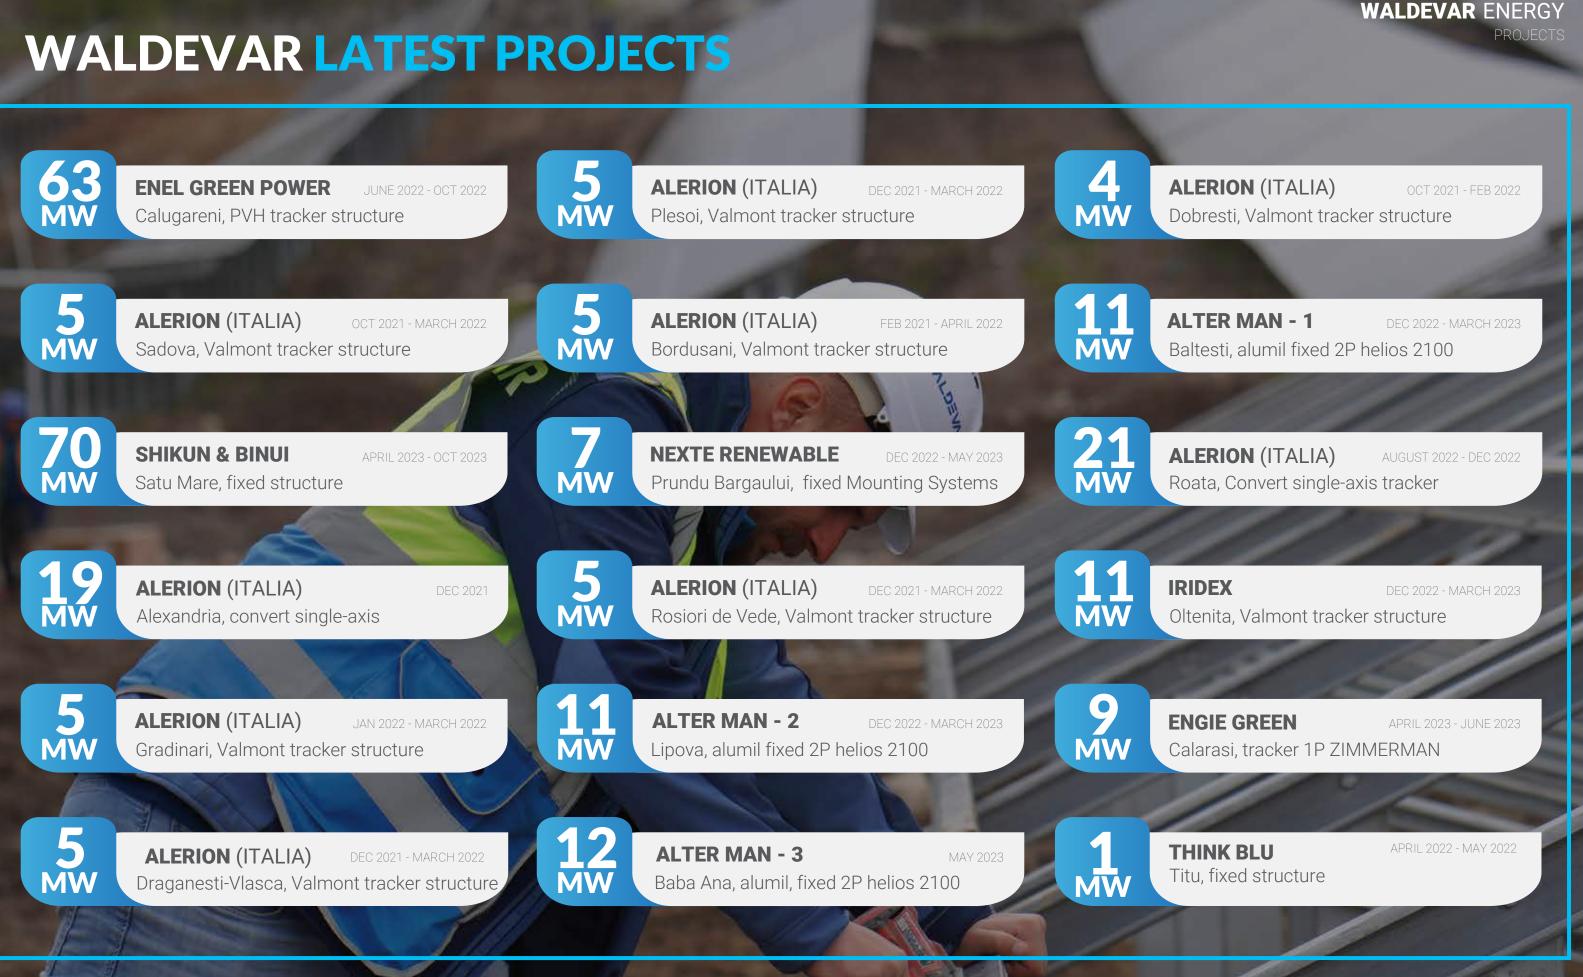

## **ENEL GREEN POWER - CALUGARENI 63 MW** PVH tracker structure - June 2022 - October 2022

## **ALTER MAN - BALTESTI 11MW** Alumil fixed - Dec 2022 - March 2023

## ALERION (ITALIA) - ROATA 21 MW

Convert single-axis tracker - Aug 2022 - Dec 2022

## **ALERION (ITALIA) - ALEXANDRIA 19 MW** Convert single-axis tracker - Aug 2022 - Dec 2022

## (FULL EPC) IRIDEX - OLTENITA 1&2 (11 MW) Fixed structure - December 2022 - March 2023