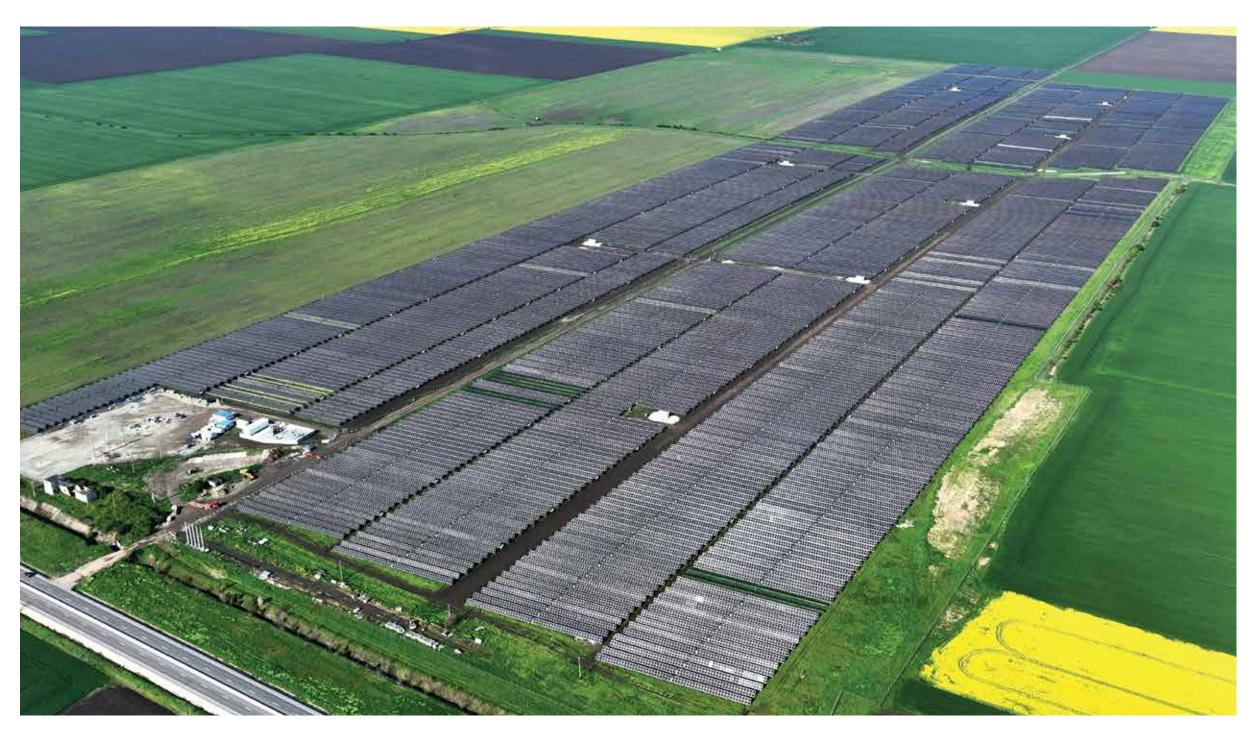

## **ENEL GREEN POWER - CALUGARENI 63 MW** PVH tracker structure - June 2022 - October 2022